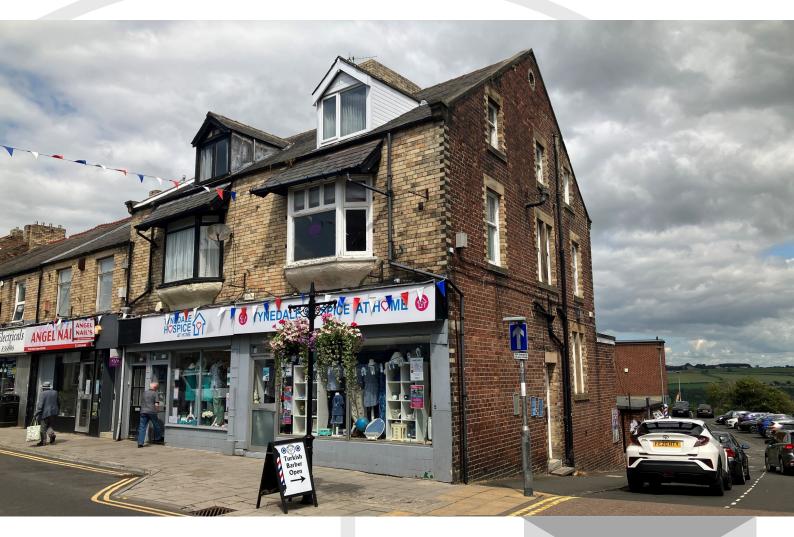

## 17A FRONT STREET, PRUDHOE, NORTHUMBERLAND, NE42 5HN

Town centre location

Size: 63.6 m<sup>2</sup> / 684 ft<sup>2</sup>

Greggs, Ladbrokes and Lloyds Bank

#### **LOCATION**

The subject property is located on Front Street in Prudhoe which is the main road through the town centre. Prudhoe is a popular town 10.5 miles from Newcastle upon Tyne and 13.8 miles from Hexham.

#### **DESCRIPTION**

The property comprises ground, first and second office space as well as having kitchen and WC facilities.

The property is situated in a prominent retail location with surrounding occupiers including Lloyds Bank, Greggs and Ladbrokes.