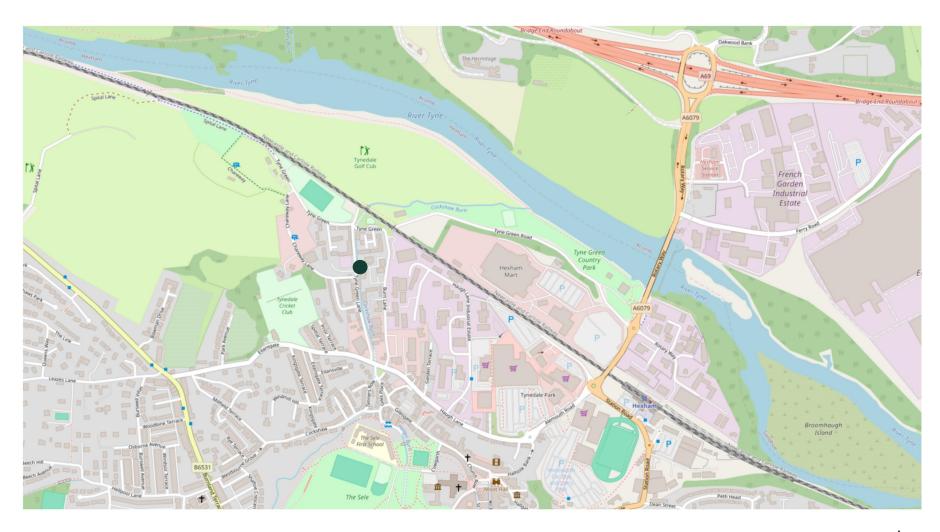

# **LOCATION MAP**

## LOCATION

Hexham is a thriving market town in the Tyne Valley situated 22 miles west of Newcastle upon Tyne and 38 miles west of Carlisle. Easily accessed from the A69, Hexham has a population of 11,000 serving a wide rural catchment with an estimated 59,000 within Tynedale District. Hexham benefits from a railway station on the Tyne Valley line which connects Newcastle to Carlisle (both of which are on main line routes).

## **SITUATION**

Burnfoot house is situated on Hexham Business Park, Burn Lane. The property is easily accessible with the A69 junction and Hexham town centre less than half a mile away in either direction. The Business Park is home to a number of professional service occupiers whilst there is also a number of supermarkets as well as hotel accommodation within walking distance.