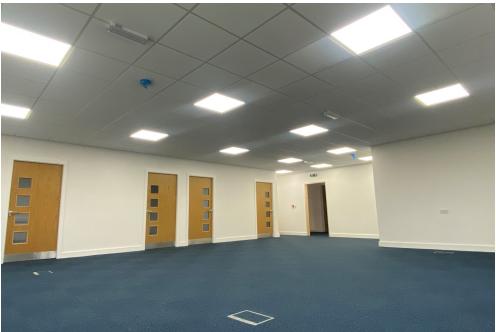

### **DESCRIPTION**

The property compromises the first floor of a detached, stone built two storey office building under a pitched tiled roof. Internally the suite provides modern, refurbished, open-plan office space across along with four meeting rooms, boardroom and staff breakout area/kitchen. The building also provides a reception/waiting area, accessible lift and male, female and disabled W/C facilities with a shower.

## PROPERTY SPECIFICATION

Excellent business park location
Reception/waiting area

Modern open plan design
Kitchen facilities

- Boardroom - Male, female & disabled WCs

Meeting rooms - Accessible lift to the first floor