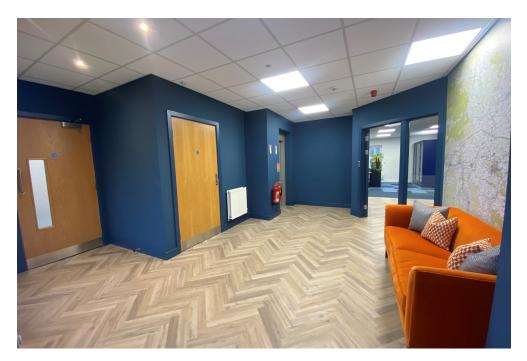

### **DESCRIPTION**

The property compromises the first floor of a detached, stone built two storey office building under a pitched tiled roof. Internally the suite provides modern, refurbished, open-plan office space across along with four meeting rooms, boardroom and staff breakout area/kitchen. The building also provides a reception/waiting area, accessible lift and male, female and disabled W/C facilities with a shower.

## PROPERTY SPECIFICATION

Excellent business park location
Reception/waiting area

Modern open plan design
Kitchen facilities

- Boardroom - Male, female & disabled WCs

Meeting rooms - Accessible lift to the first floor