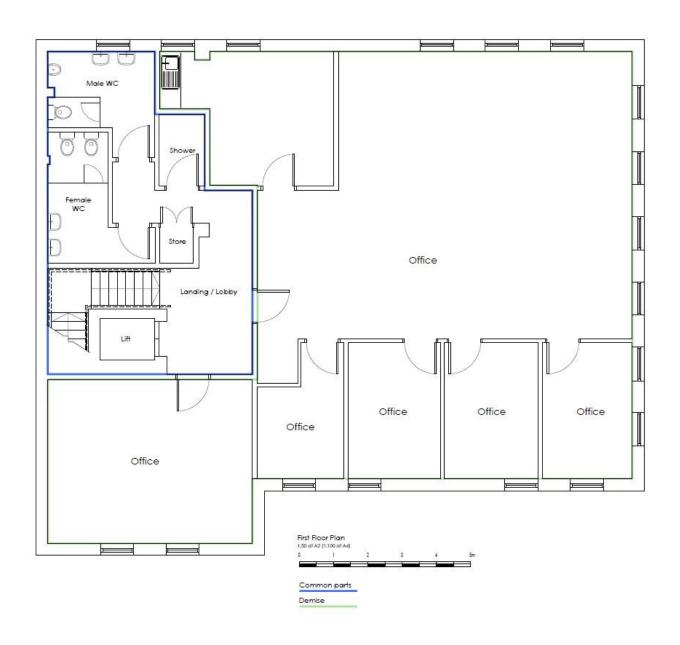

# **FIRST FLOOR PLAN**

## **ACCOMMODATION**

The property includes the following net internal areas:

| Name        | M²     | Ft²   |
|-------------|--------|-------|
| First Floor | 169.84 | 1,828 |

### **DESCRIPTION**

The property compromises the first floor of a detached, stone built two storey office building under a pitched tiled roof. Internally the suite provides modern, refurbished, open-plan office space across along with four meeting rooms, boardroom and staff breakout area/kitchen. The building also provides a reception/waiting area, accessible lift and male, female and disabled W/C facilities with a shower.