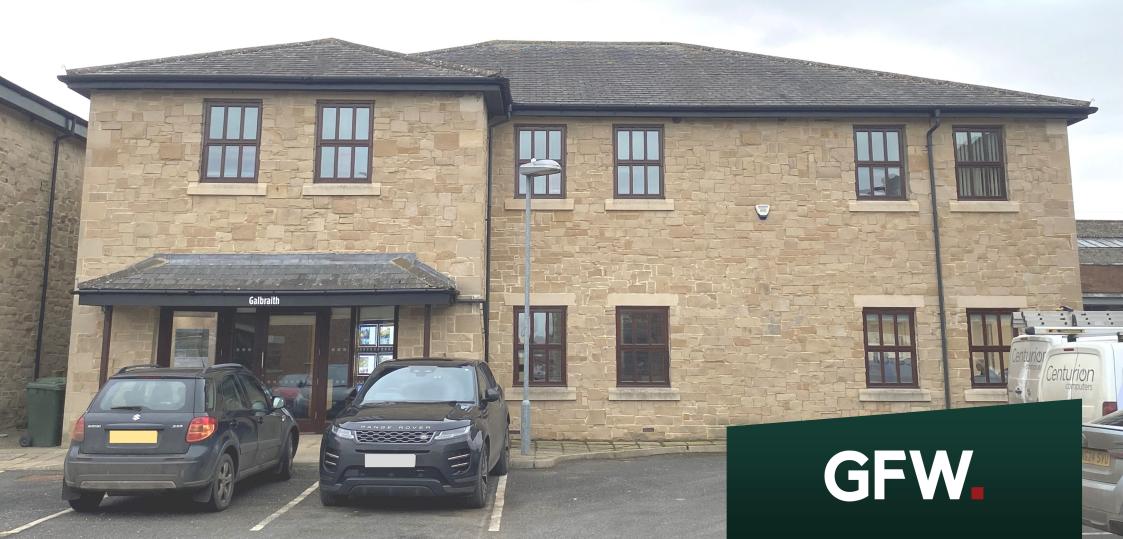

# **1ST FLOOR BURNFOOT HOUSE**

HEXHAM BUSINESS PARK, HEXHAM NORTHUMBERLAND, NE46 3RU

- Modern business park office
- Open plan layout
- Size: 169.84 sq m / 1,828 sq ft
- £18,500 per annum

## **SITUATION**

Burnfoot house is situated on Hexham Business Park, Burn Lane. The property is easily accessible with the A69 junction and Hexham town centre less than half a mile away in either direction. The Business Park is home to a number of professional service occupiers whilst there is also a number of supermarkets as well as hotel accommodation within walking distance.

### **DESCRIPTION**

The property compromises the first floor of a detached, stone built two storey office building under a pitched tiled roof. Internally the suite provides modern, refurbished, open-plan office space across along with four meeting rooms, boardroom and staff breakout area/kitchen. The building also provides a reception/waiting area, accessible lift and male, female and disabled W/C facilities with a shower.