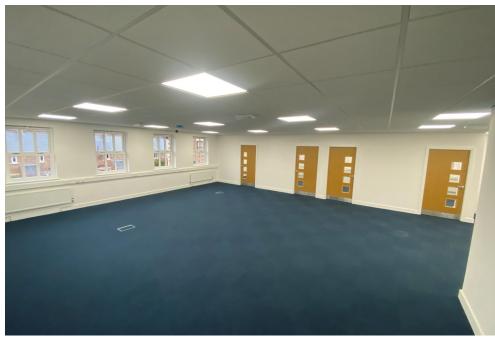

### **DESCRIPTION**

The property compromises the first floor of a detached, stone built two storey office building under a pitched tiled roof. Internally the suite provides modern, refurbished, open-plan office space across along with four meeting rooms, boardroom and staff breakout area/kitchen. The building also provides a reception/waiting area, accessible lift and male, female and disabled W/C facilities with a shower.

## PROPERTY SPECIFICATION

Excellent business park location
Reception/waiting area

Modern open plan design
Kitchen facilities

- Boardroom - Male, female & disabled WCs

Meeting rooms - Accessible lift to the first floor