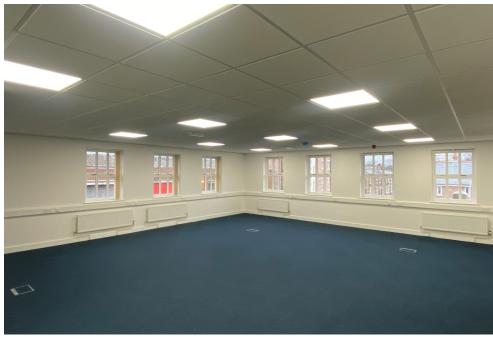

### **DESCRIPTION**

The property compromises the first floor of a detached, stone built two storey office building under a pitched tiled roof. Internally the suite provides modern, refurbished, open-plan office space across along with four meeting rooms, boardroom and staff breakout area/kitchen. The building also provides a reception/waiting area, accessible lift and male, female and disabled W/C facilities with a shower.

## PROPERTY SPECIFICATION

Excellent business park location
Reception/waiting area

Modern open plan design
Kitchen facilities

- Boardroom - Male, female & disabled WCs

Meeting rooms - Accessible lift to the first floor