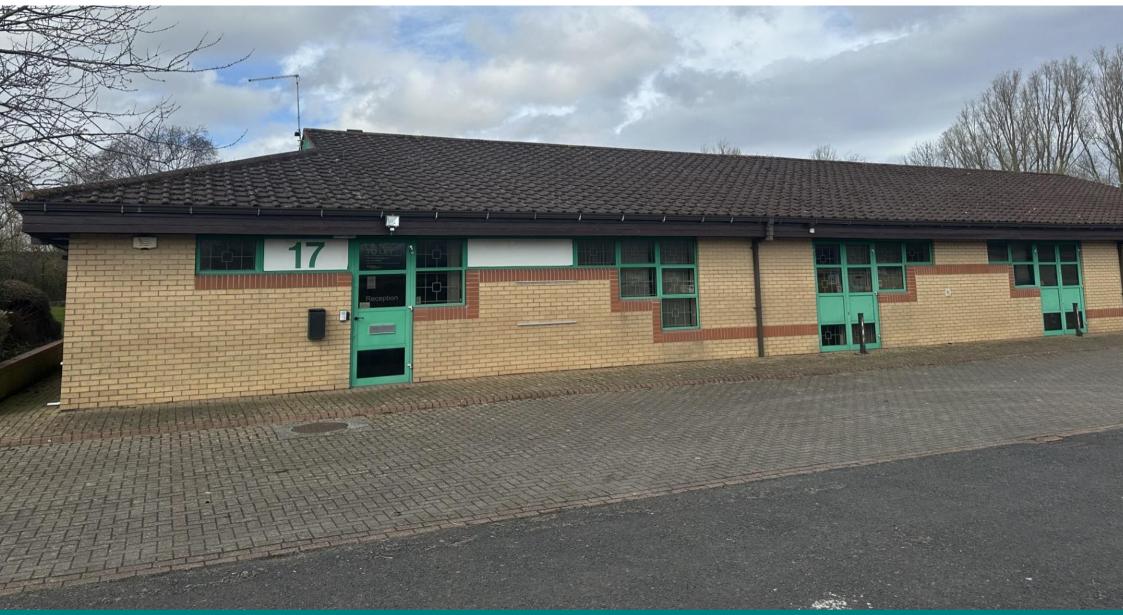

**To Let** 

**Unit 17 Enterprise Court, Cramlington NE23 1LZ** 

Office and storage space in Cramlington

**Location** The properties are situated within the established Nelson Industrial

Estate, on Enterprise Court, in Cramlington. Enterprise Court

benefits from great transport links to A1 and A19 and is within easy

reach of Cramlington Town Centre.

**Size** 2,300 Sq Ft / 213 SQ M

**Rent** Rent on application

**Description** Single story modern office unit.