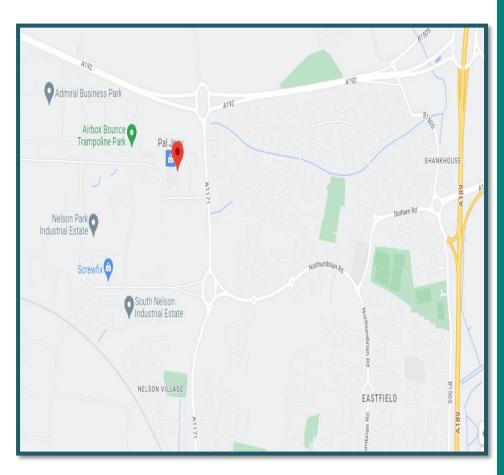

**To Let** 

**Unit 17 Enterprise Court, Cramlington NE23 1LZ** 

Office and storage space in Cramlington

**Location** The properties are situated within the established Nelson Industrial

Estate, on Enterprise Court, in Cramlington. Enterprise Court

benefits from great transport links to A1 and A19 and is within easy

reach of Cramlington Town Centre.

**Size** 2,300 Sq Ft / 213 SQ M

**Rent** Rent on application

**Description** Single story modern office unit.