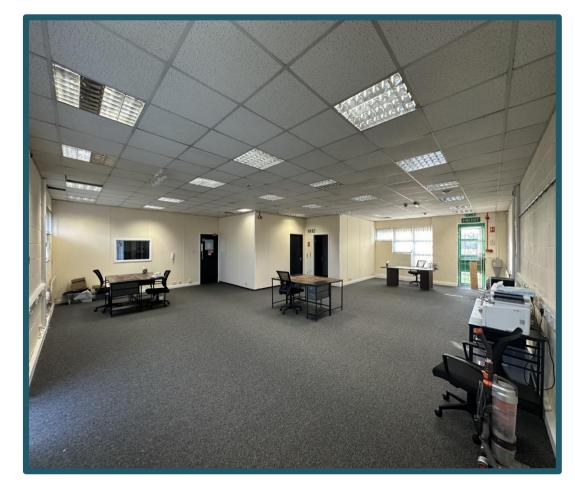

benefits from great transport links to A1 and A19 and is within easy

reach of Cramlington Town Centre.

**Size** 2,300 Sq Ft / 213 SQ M

**Rent** Rent on application

**Description** Single story modern office unit.

Central heating system.
Car parking facilities.

Internal WC and kitchen facilities.

Maintained and landscaped grounds.

Flexible terms available.

**Lease Terms** By way of Full Repairing Insuring Lease

Maintenance Charge