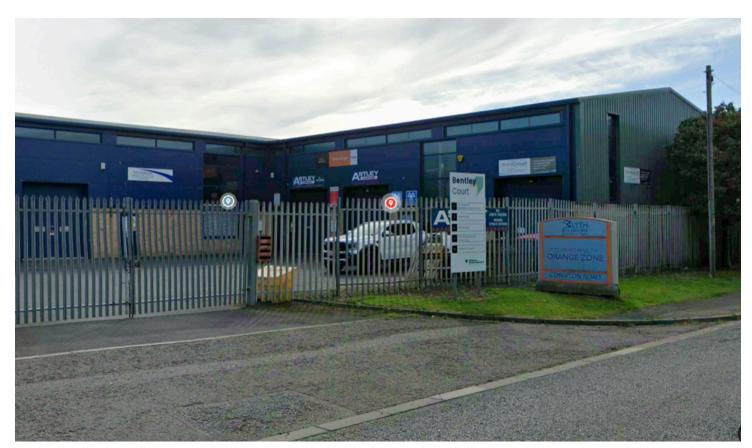

# Units 2-3, Bentley Court, Coniston Rd, Blyth NE24 4RL



## **AVAILABLE 1<sup>ST</sup> AUGUST 2025**

UNIT 2 3377 SQ FT UNIT 3 935 SQ FT

#### **DESCRIPTION**

- Internal WC.
- Onsite parking.
- Office Space

#### **QUOTING RENT**

Unit 2 - £19,415+VAT Unit 3 - £6,545 +VAT

#### **MAINTENANCE CHARGE**

Maintenance charge payable Unit 2 £763 Per Annum +VAT and Unit 3 £211.31.

This covers general maintenance of the estate.

#### **LEASE TERMS**

Minimum term of 3 Years Internal repair and insuring .

#### **EPC RATING**

C Rating

#### **INSURANCE**

The Landlord will insure the building, with premium to be recovered from the Tenant. The current Insurance Rent contribution for the previous Insurance Year (1st April 2024 – 31st March 2025) is £579.90 per annum + VAT for Unit 2 and £161.31 per annum + VAT for Unit 3. Please be advised that the ne