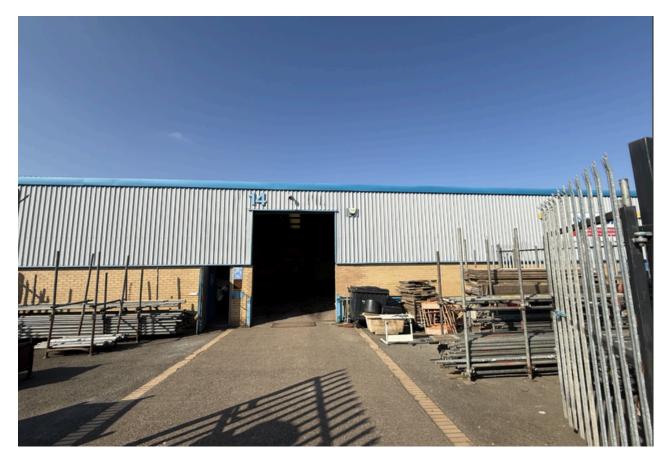

#### DESCRIPTION

- Internal WC.
- Onsite parking.
- 3508 sq ft unit
- Office Space
- Yard Area