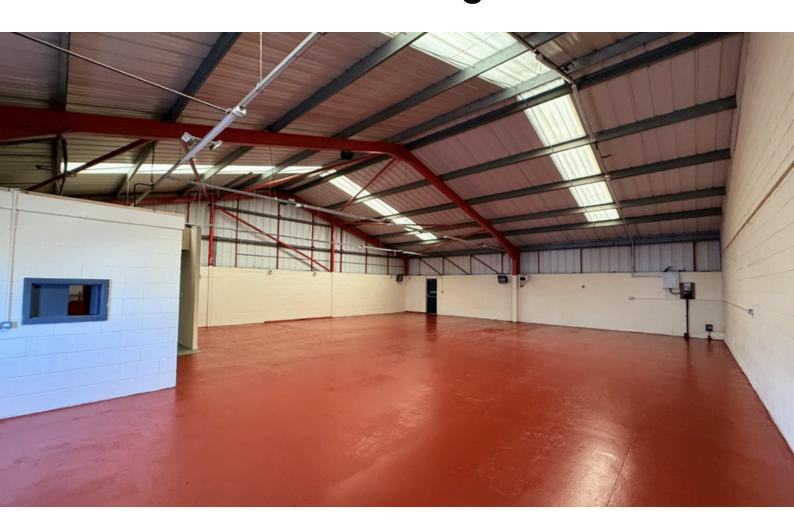

## **DESCRIPTION**

- Internal WC and kitchen area
- Onsite parking.
- Rear fenced area
- 2476 sq ft unit