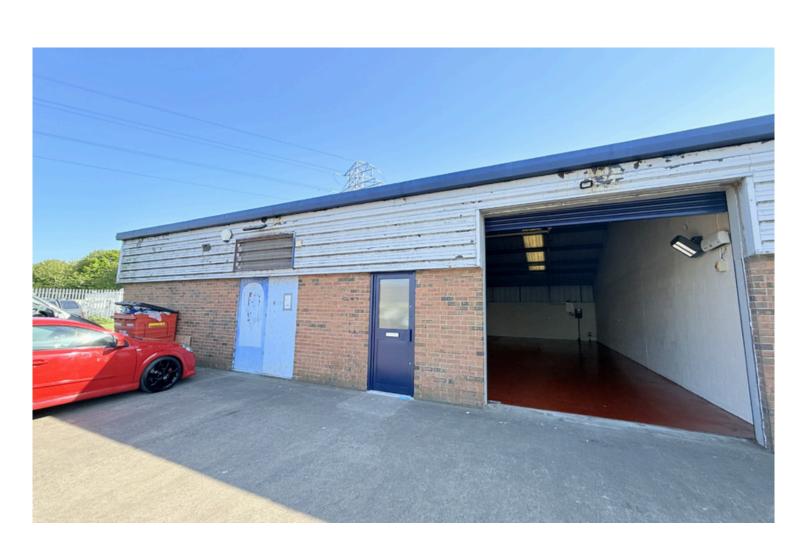

## **DESCRIPTION**

- Internal WC and kitchen area
- Onsite parking.
- Rear fenced area
- 2476 sq ft unit